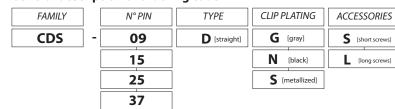

### General description of ordering code

| UNITS: mm | SHEET SIZE: | SHEET SIZE: ISO A4 |   | SCALE:     |          |
|-----------|-------------|--------------------|---|------------|----------|
| > 0 ~ 3   | > 3 ~ 18    | > 18 ~ 5           | 0 | > 50 ~ 120 | $\vdash$ |
| ± 0.12    | ± 0.15      | ± 0.3              |   | ± 0.5      |          |