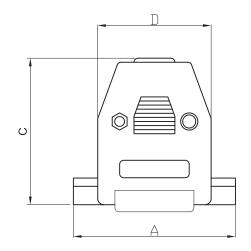

### **Bag Included**

- 2 Half Shell
- 2 Fixing Screws
- 4 Screws
- 2 Strain Relief bow
- 2 Nuts

| Dimensions |      |      |      |      |      |  |  |  |
|------------|------|------|------|------|------|--|--|--|
| No         | Α    | В    | С    | D    | E    |  |  |  |
| 09         | 31.0 | 25.0 | 40.2 | 20.5 | 8.0  |  |  |  |
| 15         | 39.6 | 33.4 | 35.8 | 27.7 | 8.1  |  |  |  |
| 25         | 55.0 | 46.5 | 42.0 | 40.8 | 8.2  |  |  |  |
| 37         | 69.3 | 63.5 | 50.9 | 57.8 | 10.0 |  |  |  |